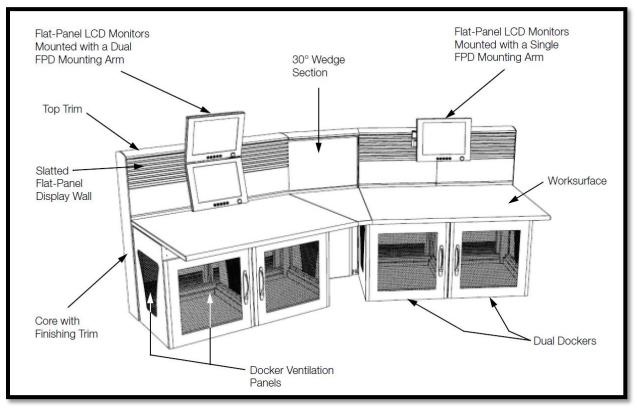

### **Product Details**

Figure 1. Work Center Components

Figure 2. The Work Center 30° Wedge Section, with and without a Back Wall

Figure 3. Work Center Core