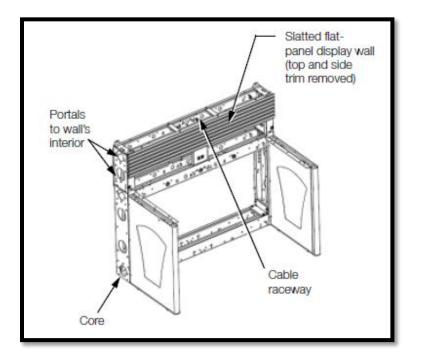

### **Product Details**

Figure 1. Work Center Components

Figure 2. The Work Center 30° Wedge Section, with and without a Back Wall

Figure 3. Work Center Core