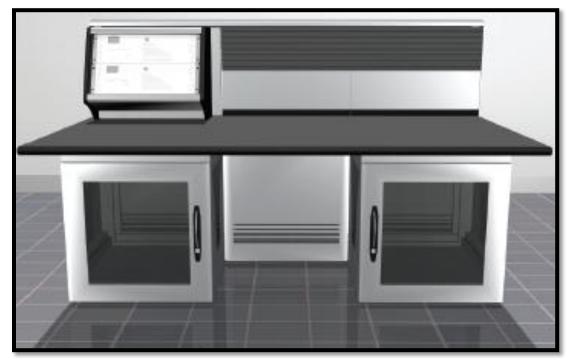

Figure 7. Dual Bay Work Center with FPD, Option (1)

Figure 8. Dual Bay Work Center without FPD, Option (2)

Figure 9. Sample Console Configuration: Separated Bays Including Operator Space with Desktop Matrix Unit (MOS).