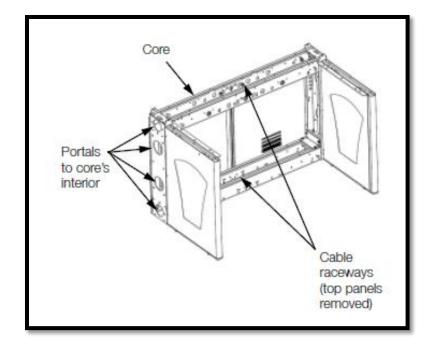

### **Product Details**

Figure 1. Work Center Components

Figure 2. The Work Center 30° Wedge Section, with and without a Back Wall

Figure 3. Work Center Core