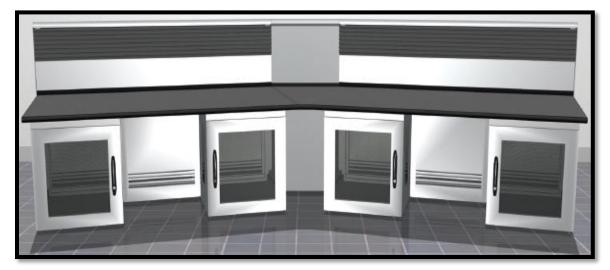

## **Product Combinations; Samples**

Figure 5. Sample Work Center Configuration: Two Pairs of Connected Bays and 30° Wedge

Figure 6. Sample Work Center Configuration: Two Pairs of Separated Bays Including Operator Space and 30° Wedge