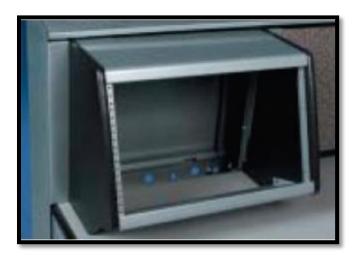

t system inside flat<br>panel back wall.<br>Galvanized mounting plate inside flat panel back<br>wall (Optional)<br>Internal rack mounting System (Optional) |

### **Product Details**



Figure 1. Work Center Components



Figure 2. The Work Center 30° Wedge Section, with and without a Back Wall



Figure 3. Work Center Core





## **Product Combinations; Samples**



Figure 5. Sample Work Center Configuration: Two Pairs of Connected Bays and 30° Wedge



Figure 6. Sample Work Center Configuration: Two Pairs of Separated Bays Including Operator Space and 30° Wedge



Figure 7. Dual Bay Work Center with FPD, Option (1)



Figure 8. Dual Bay Work Center without FPD, Option (2)



Figure 9. Sample Console Configuration: Separated Bays Including Operator Space with Desktop Matrix Unit (MOS).



Figure 10. Matrix Unit (MOS).