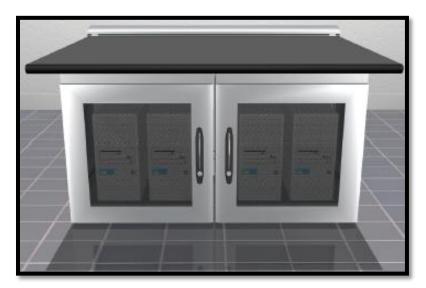

### **Product Details**

Figure 1. Work Center Components

Figure 2. The Work Center 30° Wedge Section, with and without a Back Wall

Figure 3. Work Center Core