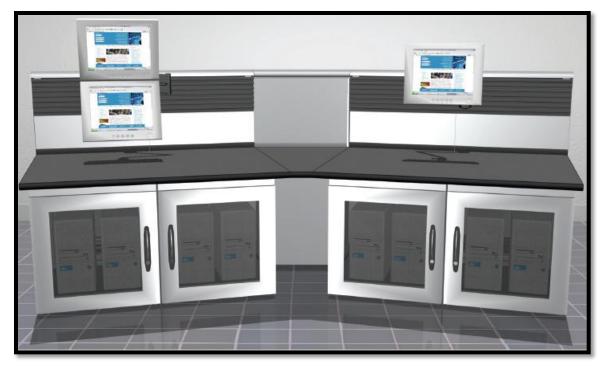

## **Product Combinations; Samples**

Figure 5. Sample Work Center Configuration: Two Pairs of Connected Bays and 30° Wedge

Figure 6. Sample Work Center Configuration: Two Pairs of Separated Bays Including Operator Space and 30° Wedge