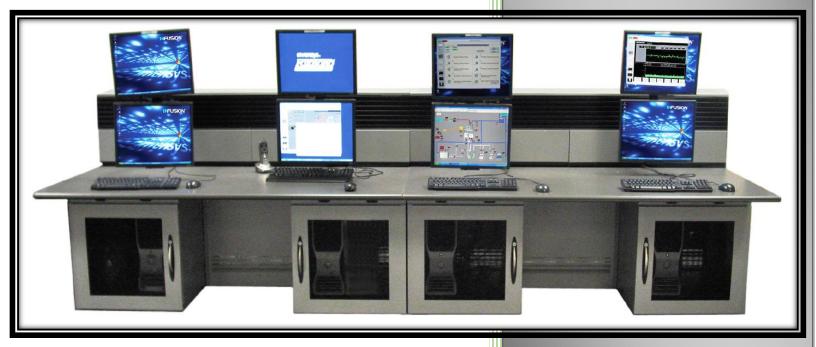

2021

# FXB – Control Console Desk



FXB 60/P85 FXB 60/P115 FXB 80/P85 FXB 80/P115 1/6/2021

#### **Specifications**

| Basic material:             | ASTM A653 Steel Sheet - Zinc-Coated (Galvanized Steel Sheets).                                                                                                                                                                                                                                                                                                                                                                                                                                                                                                                                                |
|-----------------------------|--------------------------------------------------------------