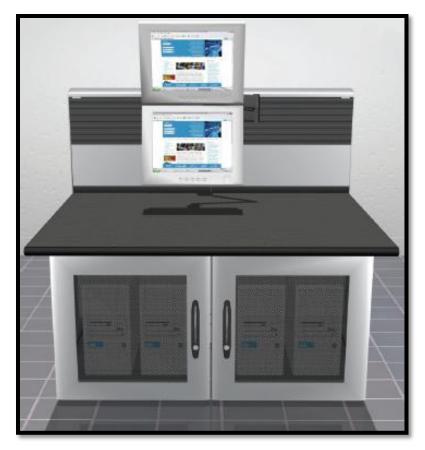

Figure 7. Dual Bay Work Center with FPD, Option (1)

Figure 8. Dual Bay Work Center without FPD, Option (2)

Figure 9. Sample Console Configuration: Separated Bays Including Operator Space with Desktop Matrix Unit (MOS).