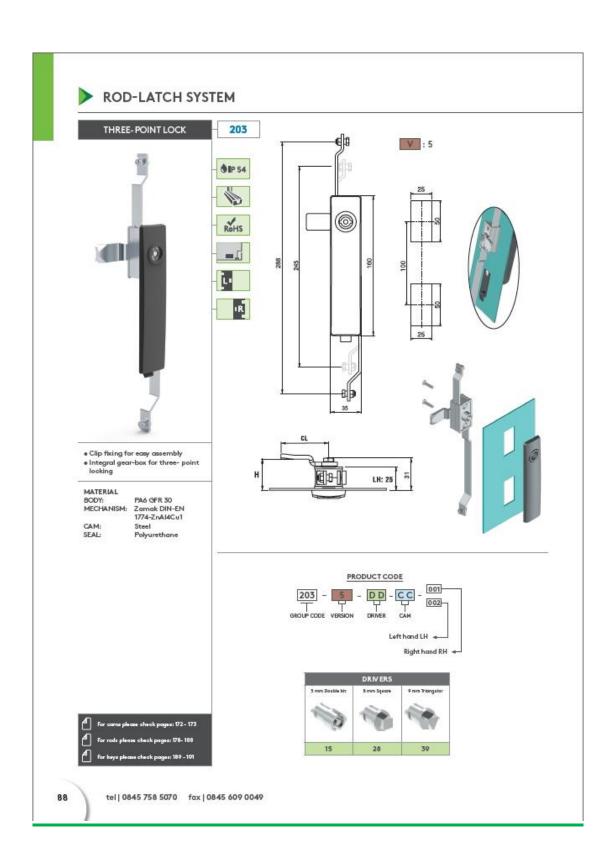

n base for individual cable entry.                                |
| Note:                     | For the double access doors, the base opening is divided in two, and two packs of gland plates.                                                                     |

# **Product Dimensions**







www.metaltec.com.eg

# **Product Details**

#### **Outside View**





### Inside View





#### **Accessories Details**





#### QUARTER-TURN LOCKS QUARTER-TURN LOCK 103 Cut Out MATERIAL BODY: DRIVER: 2.11. PA6 GFR 30 Zamak DIN-EN 1774-ZnA14Cu1 or PA6 GFR 30 Steel Polyurethane LH: 18.5 CAM: GASKET: Clips to fix Min Маж 0.8 mm 1.8 mm V :1 V :6 Clips to fix PRODUCT CODE DRIVER 103 -GROUP CODE VERSION a please check pages: 170 – 171 → FINISH 1 → MATERIAL tel | 0845 758 5070 fax | 0845 609 0049 244