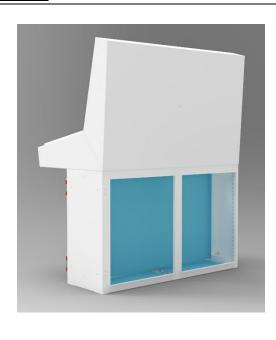

|
| Supply includes:          | Enclosure with doors at front with locking rod, blind back cover at rare, fan and double filters at solid sides.  Adjustable Mounting plate on depth direction.     |
|                           | Cover hinged at rear, 2 stays with automatic locking, manual unlocking on the right and left.  Open base for individual cable entry.                                |
| Note:                     | For the double access doors, the base opening is divided in two, and two packs of gland plates.                                                                     |

# **Product Dimensions**







www.metaltec.com.eg

# **Product Details**

#### **Outside View**





### Inside View





#### **Accessories Details**





#### QUARTER-TURN LOCKS QUARTER-TURN LOCK 103 Cut Out MATERIAL BODY: DRIVER: 2.11. PA6 GFR 30 Zamak DIN-EN 1774-ZnA14Cu1 or PA6 GFR 30 Steel Polyurethane LH: 18.5 CAM: GASKET: Clips to fix Min Маж 0.8 mm 1.8 mm V :1 V :6 Clips to fix PRODUCT CODE DRIVER 103 -GROUP CODE VERSION a please check pages: 170 – 171 → FINISH 1 → MATERIAL tel | 0845 758 5070 fax | 0845 609 0049 244