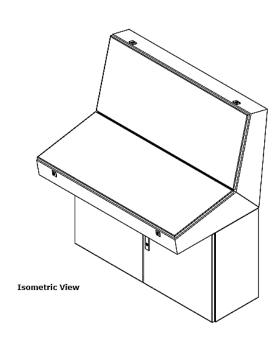

| IK08                                                                                                                                                                |
| Supply includes:          | Enclosure with doors at front with locking rod, blind back cover at rare, fan and double filters at solid sides.  Adjustable Mounting plate on depth direction.     |
|                           | Cover hinged at rear, 2 stays with automatic locking, manual unlocking on the right and left.  Open base for individual cable entry.                                |
| Note:                     | For the double access doors, the base opening is divided in two, and two packs of gland plates.                                                                     |

# **Product Dimensions**







www.metaltec.com.eg

# **Product Details**

#### **Outside View**





### Inside View





#### **Accessories Details**





#### QUARTER-TURN LOCKS QUARTER-TURN LOCK 103 Cut Out MATERIAL BODY: DRIVER: 2.11. PA6 GFR 30 Zamak DIN-EN 1774-ZnA14Cu1 or PA6 GFR 30 Steel Polyurethane LH: 18.5 CAM: GASKET: Clips to fix Min Маж 0.8 mm 1.8 mm V :1 V :6 Clips to fix PRODUCT CODE DRIVER 103 -GROUP CODE VERSION a please check pages: 170 – 171 → FINISH 1 → MATERIAL tel | 0845 758 5070 fax | 0845 609 0049 244