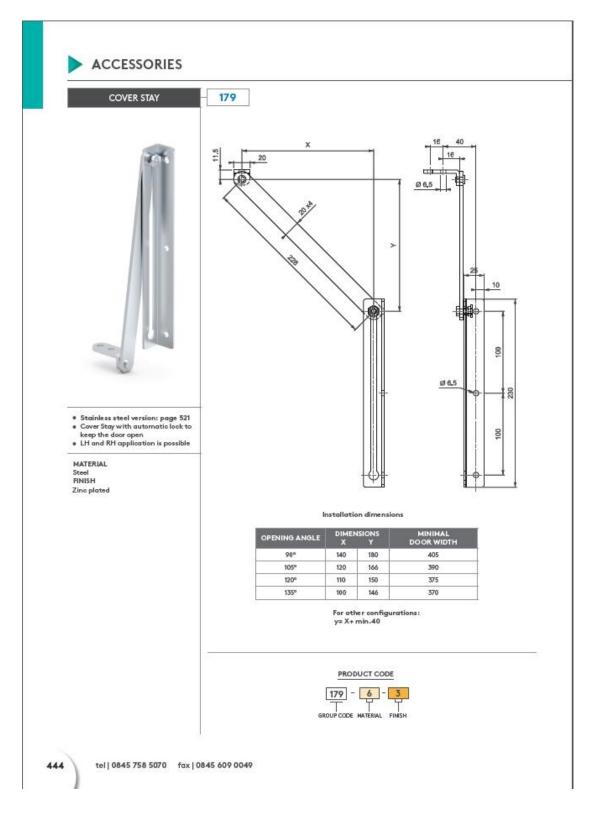

|
| Supply includes:          | Enclosure with doors at front with locking rod, blind back cover at rare, fan and double filters at solid sides.  Adjustable Mounting plate on depth direction.     |
|                           | Cover hinged at rear, 2 stays with automatic locking, manual unlocking on the right and left.  Open base for individual cable entry.                                |
| Note:                     | For the double access doors, the base opening is divided in two, and two packs of gland plates.                                                                     |

# **Product Dimensions**







www.metaltec.com.eg

# **Product Details**

#### **Outside View**





### Inside View





#### **Accessories Details**





#### QUARTER-TURN LOCKS QUARTER-TURN LOCK 103 Cut Out MATERIAL BODY: DRIVER: 2.11. PA6 GFR 30 Zamak DIN-EN 1774-ZnA14Cu1 or PA6 GFR 30 Steel Polyurethane LH: 18.5 CAM: GASKET: Clips to fix Min Маж 0.8 mm 1.8 mm V :1 V :6 Clips to fix PRODUCT CODE DRIVER 103 -GROUP CODE VERSION a please check pages: 170 – 171 → FINISH 1 → MATERIAL tel | 0845 758 5070 fax | 0845 609 0049 244