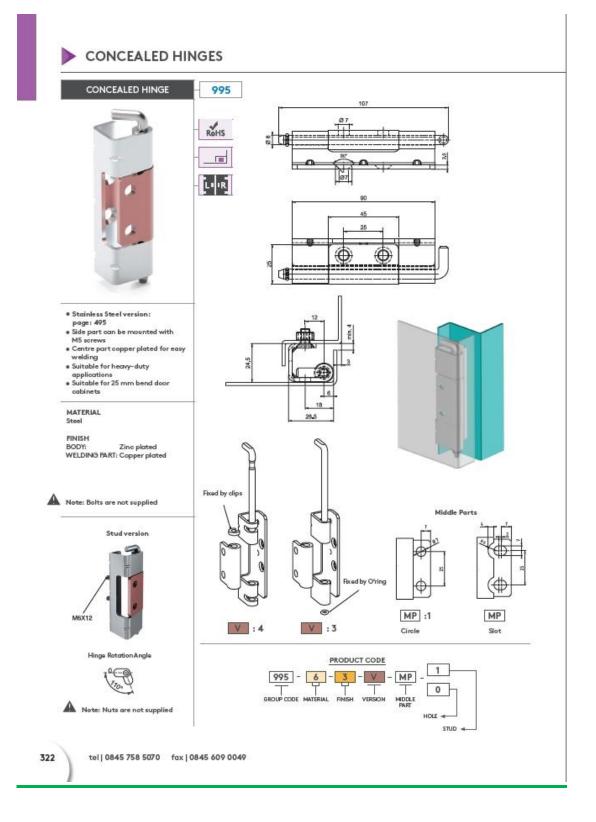

|
| Supply includes:          | Enclosure with doors at front with locking rod, blind back cover at rare, fan and double filters at solid sides.  Adjustable Mounting plate on depth direction.     |
|                           | Cover hinged at rear, 2 stays with automatic locking, manual unlocking on the right and left.  Open base for individual cable entry.                                |
| Note:                     | For the double access doors, the base opening is divided in two, and two packs of gland plates.                                                                     |

# **Product Dimensions**







www.metaltec.com.eg

# **Product Details**

#### **Outside View**





### Inside View





#### **Accessories Details**





#### QUARTER-TURN LOCKS QUARTER-TURN LOCK 103 Cut Out MATERIAL BODY: DRIVER: 2.11. PA6 GFR 30 Zamak DIN-EN 1774-ZnA14Cu1 or PA6 GFR 30 Steel Polyurethane LH: 18.5 CAM: GASKET: Clips to fix Min Маж 0.8 mm 1.8 mm V :1 V :6 Clips to fix PRODUCT CODE DRIVER 103 -GROUP CODE VERSION a please check pages: 170 – 171 → FINISH 1 → MATERIAL tel | 0845 758 5070 fax | 0845 609 0049 244