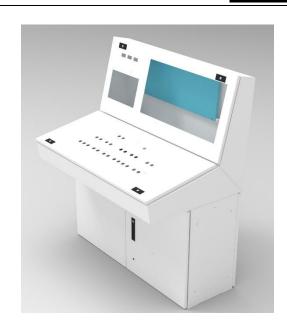

|
| Supply includes:          | Enclosure with doors at front with locking rod, blind back cover at rare, fan and double filters at solid sides.  Adjustable Mounting plate on depth direction.     |
|                           | Cover hinged at rear, 2 stays with automatic locking, manual unlocking on the right and left.  Open base for individual cable entry.                                |
| Note:                     | For the double access doors, the base opening is divided in two, and two packs of gland plates.                                                                     |

# **Product Dimensions**







www.metaltec.com.eg

# **Product Details**

#### **Outside View**





### Inside View





#### **Accessories Details**





#### QUARTER-TURN LOCKS QUARTER-TURN LOCK 103 Cut Out MATERIAL BODY: DRIVER: 2.11. PA6 GFR 30 Zamak DIN-EN 1774-ZnA14Cu1 or PA6 GFR 30 Steel Polyurethane LH: 18.5 CAM: GASKET: Clips to fix Min Маж 0.8 mm 1.8 mm V :1 V :6 Clips to fix PRODUCT CODE DRIVER 103 -GROUP CODE VERSION a please check pages: 170 – 171 → FINISH 1 → MATERIAL tel | 0845 758 5070 fax | 0845 609 0049 244