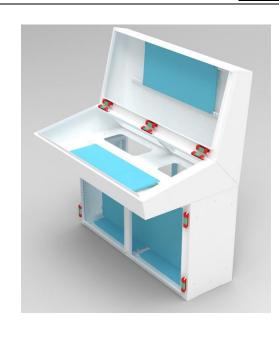

|
| Supply includes:          | Enclosure with doors at front with locking rod, blind back cover at rare, fan and double filters at solid sides.  Adjustable Mounting plate on depth direction.     |
|                           | Cover hinged at rear, 2 stays with automatic locking, manual unlocking on the right and left.  Open base for individual cable entry.                                |
| Note:                     | For the double access doors, the base opening is divided in two, and two packs of gland plates.                                                                     |

# **Product Dimensions**







www.metaltec.com.eg

# **Product Details**

#### **Outside View**





### Inside View





#### **Accessories Details**





#### QUARTER-TURN LOCKS QUARTER-TURN LOCK 103 Cut Out MATERIAL BODY: DRIVER: 2.11. PA6 GFR 30 Zamak DIN-EN 1774-ZnA14Cu1 or PA6 GFR 30 Steel Polyurethane LH: 18.5 CAM: GASKET: Clips to fix Min Маж 0.8 mm 1.8 mm V :1 V :6 Clips to fix PRODUCT CODE DRIVER 103 -GROUP CODE VERSION a please check pages: 170 – 171 → FINISH 1 → MATERIAL tel | 0845 758 5070 fax | 0845 609 0049 244