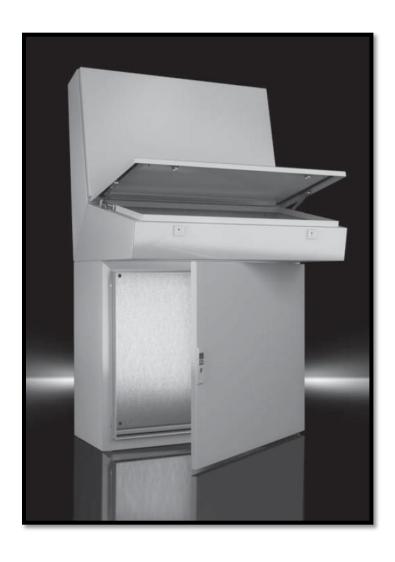

# **Product Specifications**

| Basic material:           | ASTM A653 Steel Sheet - Zinc-Coated (Galvanized Steel Sheets).                                                                                                      |
|---------------------------|---------------------------------------------------------------------------------------------------------------------------------------------------------------------|
| Material thickness:       | Enclosure: 1.5 mm  Door and console cover: 2.0 mm  Mounting plate: 3.0 mm                                                                                           |
| Surface finish:           | Enclosure, cover and door: Dipping degrease and phosphating then epoxy based powder-coated on the outside and inside, textured paint.  Mounting plate: Zinc-plated. |
| Color:                    | RAL 7035, RAL 7032                                                                                                                                                  |
| Protection category (IP)  | IP 54 with selection of the appropriate gland plates, doors and console cover all-round foamed-in PU seal.                                                          |
| Protection category NEMA: | NEMA 13 with selection of the appropriate gland plates.                                                                                                             |
| IK Code:                  | IK08                                                                                                                                                                |
| Supply includes:          | Enclosure with doors at front with locking rod, blind back cover at rare, fan and double filters at solid sides.  Adjustable Mounting plate on depth direction.     |
|                           | Cover hinged at rear, 2 stays with automatic locking, manual unlocking on the right and left.  Open base for individual cable entry.                                |
| Note:                     | For the double access doors, the base opening is divided in two, and two packs of gland plates.                                                                     |

#### **Outside View**