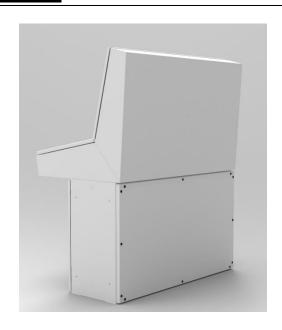

|
| Supply includes:          | Enclosure with doors at front with locking rod, blind back cover at rare, fan and double filters at solid sides.  Adjustable Mounting plate on depth direction.     |
|                           | Cover hinged at rear, 2 stays with automatic locking, manual unlocking on the right and left.  Open base for individual cable entry.                                |
| Note:                     | For the double access doors, the base opening is divided in two, and two packs of gland plates.                                                                     |

# **Product Dimensions**







www.metaltec.com.eg

# **Product Details**

#### **Outside View**





### Inside View





#### **Accessories Details**





#### QUARTER-TURN LOCKS QUARTER-TURN LOCK 103 Cut Out MATERIAL BODY: DRIVER: 2.11. PA6 GFR 30 Zamak DIN-EN 1774-ZnA14Cu1 or PA6 GFR 30 Steel Polyurethane LH: 18.5 CAM: GASKET: Clips to fix Min Маж 0.8 mm 1.8 mm V :1 V :6 Clips to fix PRODUCT CODE DRIVER 103 -GROUP CODE VERSION a please check pages: 170 – 171 → FINISH 1 → MATERIAL tel | 0845 758 5070 fax | 0845 609 0049 244