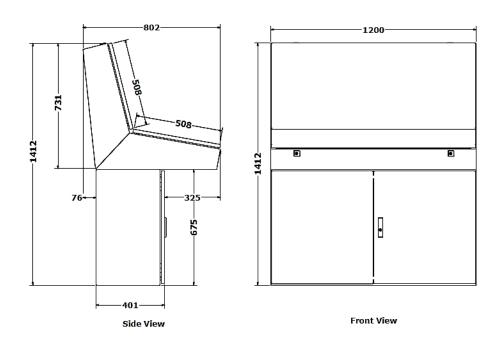

| IK08                                                                                                                                                                |
| Supply includes:          | Enclosure with doors at front with locking rod, blind back cover at rare, fan and double filters at solid sides.  Adjustable Mounting plate on depth direction.     |
|                           | Cover hinged at rear, 2 stays with automatic locking, manual unlocking on the right and left.  Open base for individual cable entry.                                |
| Note:                     | For the double access doors, the base opening is divided in two, and two packs of gland plates.                                                                     |

# **Product Dimensions**







www.metaltec.com.eg

# **Product Details**

#### **Outside View**





### Inside View





#### **Accessories Details**





#### QUARTER-TURN LOCKS QUARTER-TURN LOCK 103 Cut Out MATERIAL BODY: DRIVER: 2.11. PA6 GFR 30 Zamak DIN-EN 1774-ZnA14Cu1 or PA6 GFR 30 Steel Polyurethane LH: 18.5 CAM: GASKET: Clips to fix Min Маж 0.8 mm 1.8 mm V :1 V :6 Clips to fix PRODUCT CODE DRIVER 103 -GROUP CODE VERSION a please check pages: 170 – 171 → FINISH 1 → MATERIAL tel | 0845 758 5070 fax | 0845 609 0049 244